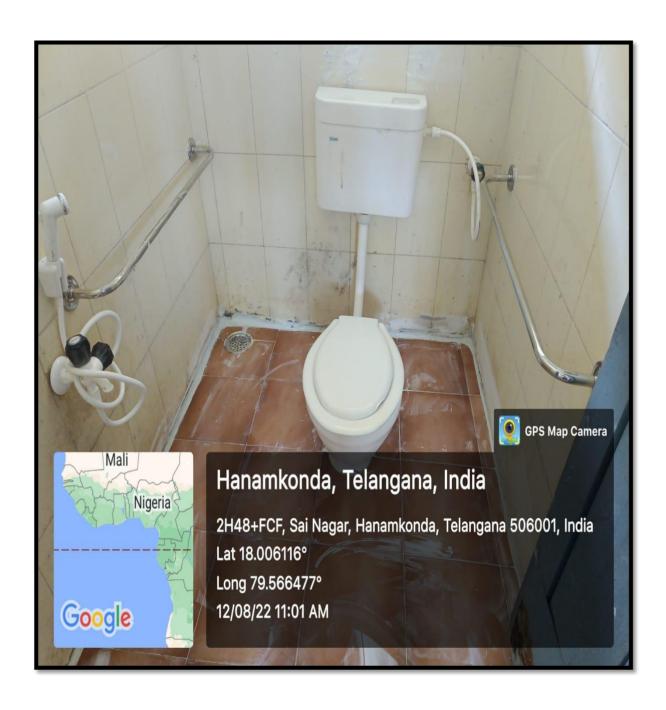

| 5       |
| 3      | Signage including tactile path, lifts, display boards and signposts.                                                                              | 6-11    |
| 4      | Assistive technology and facilities for persons with disabilities( Divyangjan )accessible website, screen-reading software , mechanized equipment | 12      |
| 5      | Provision for enquiry and information: Human assistance, reader, scribe, soft copies of reading material, screen reading                          | 13      |

## Built environment with ramps/lifts for easy access to classrooms.

#### Geo tagged photographs of the college facilities

#### **RAMP Facility**





Ramp facilities for physically disabled persons





## Reach up to the main door



## Disabled friendly washrooms



#### Signage including tactile path, lifts, display boards and signposts.



Pedestrian-friendly path way in college campus





Lights in the college campus

#### **Dispay boards**











Display boards to way to vehicle parking, way to RUSA and way to library

#### Vigilance through CC Camera











CC Cameras for students safety and security

## Assistive technology and facilities for persons with disabilities (Divyangjan )accessible website, screen-reading software , mechanized equipment





# Provision for enquiry and information: Human assistance, reader, scribe, soft copies of reading material, screen reading





Help Desk to Handicapped



Wheel chair to Physically handicapped students

**Back to top**