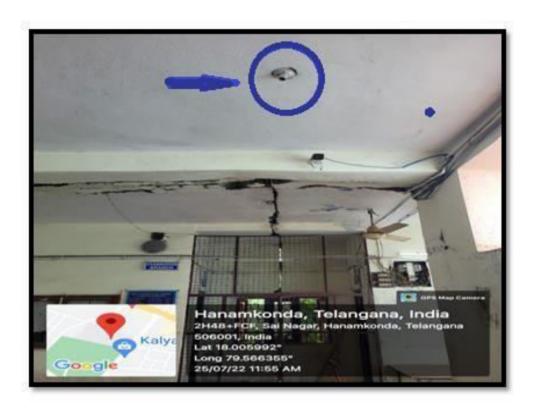

eading software , mechanized equipment | 12      |
| 5      | Provision for enquiry and information: Human assistance, reader, scribe, soft copies of reading material, screen reading                          | 13      |

## Built environment with ramps/lifts for easy access to classrooms.

#### Geo tagged photographs of the college facilities

#### **RAMP Facility**





Ramp facilities for physically disabled persons





## Reach up to the main door



## Disabled friendly washrooms



#### Signage including tactile path, lifts, display boards and signposts.



Pedestrian-friendly path way in college campus





Lights in the college campus

#### **Dispay boards**











Display boards to way to vehicle parking, way to RUSA and way to library

#### Vigilance through CC Camera











CC Cameras for students safety and security

## Assistive technology and facilities for persons with disabilities (Divyangjan )accessible website, screen-reading software , mechanized equipment





# Provision for enquiry and information: Human assistance, reader, scribe, soft copies of reading material, screen reading





Help Desk to Handicapped



Wheel chair to Physically handicapped students

**Back to top**