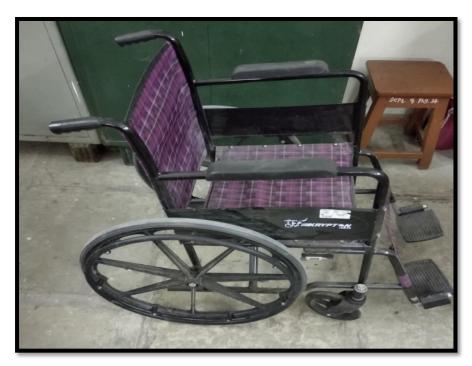

# Provision for enquiry and information: Human assistance, reader, scribe, soft copies of reading material, screen reading

Help Desk to Handicapped

Wheel chair to Physically handicapped students

**Back to top**