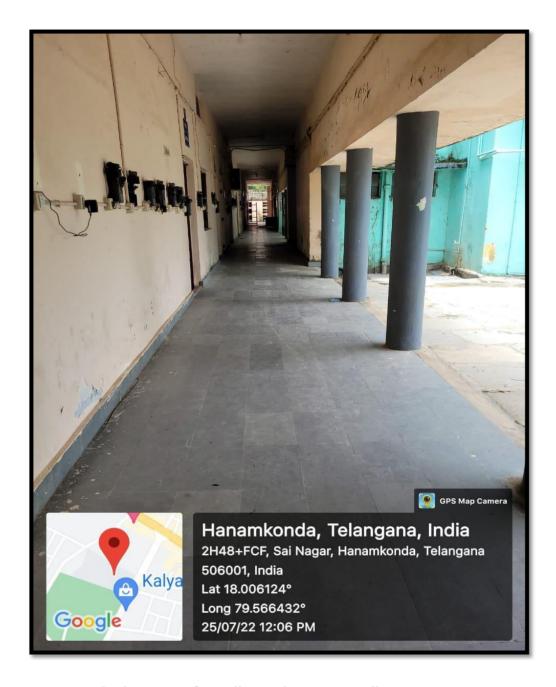

#### Signage including tactile path, lifts, display boards and signposts.

Pedestrian-friendly path way in college campus

Lights in the college campus