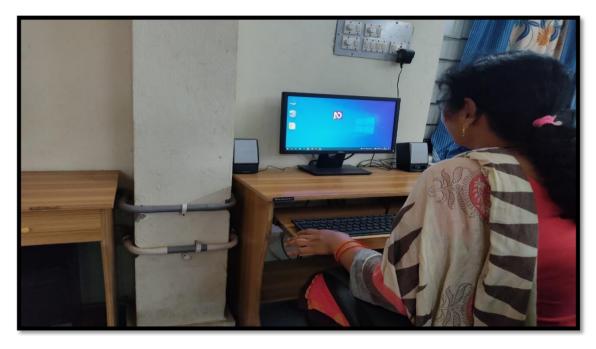

## Assistive technology and facilities for persons with disabilities (Divyangjan )accessible website, screen-reading software , mechanized equipment