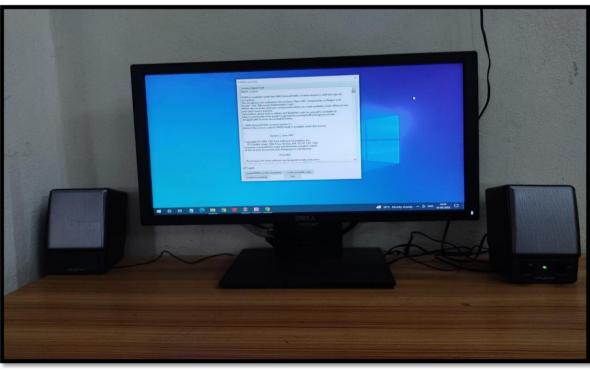

## Assistive technology and facilities for persons with disabilities (Divyangjan )accessible website, screen-reading software , mechanized equipment