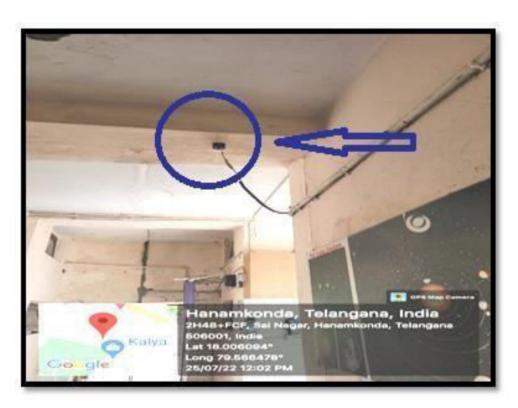

ding software , mechanized equipment | 12      |
| 5      | Provision for enquiry and information: Human assistance, reader, scribe, soft copies of reading material, screen reading                          | 13      |

## Built environment with ramps/lifts for easy access to classrooms.

#### Geo tagged photographs of the college facilities

#### **RAMP Facility**





Ramp facilities for physically disabled persons





## Reach up to the main door



## Disabled friendly washrooms



#### Signage including tactile path, lifts, display boards and signposts.



Pedestrian-friendly path way in college campus





Lights in the college campus

#### **Dispay boards**











Display boards to way to vehicle parking, way to RUSA and way to library

#### Vigilance through CC Camera











CC Cameras for students safety and security

## Assistive technology and facilities for persons with disabilities (Divyangjan )accessible website, screen-reading software , mechanized equipment





# Provision for enquiry and information: Human assistance, reader, scribe, soft copies of reading material, screen reading





Help Desk to Handicapped



Wheel chair to Physically handicapped students

**Back to top**