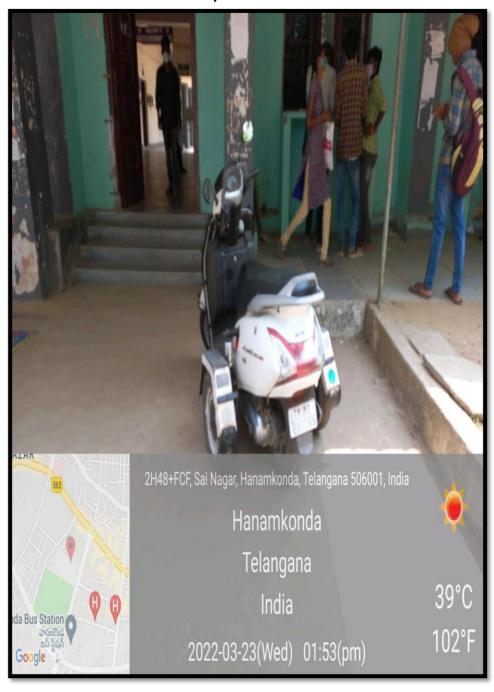

#### **RAMP Facility**

Ramp facilities for physically disabled persons

## Reach up to the main door